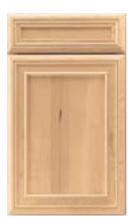

Maple Natural

Not available in: Foil as a 5-piece drawer front

Flat wood veneer center panel Optional 5-piece drawer front

Available in: Maple

Shown in: Maple Natural

Raised solid wood center panel

**BURNHAM** 