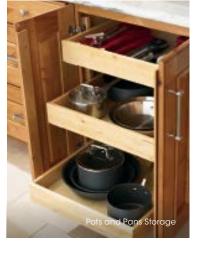

# **STORAGE**FUNCTIONAL DESIGN WRAPPED IN STUNNING FORM.

It's not enough for a design to be easy on the eyes; it should also keep everything you need within easy reach and give you ample storage to tuck away seldom-used items. With more than 40 different storage solutions available that help you nestle away your slow cooker or organize your pantry items and more, Wolf Designer maximizes space, minimizes clutter and provides a place for everything.

## STORAGE