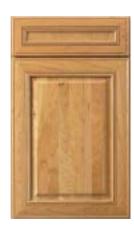

**ADAMS** Full overlay

Available in: Maple Cherry

Shown in: Maple Natural

ALLEN Full overlay Solid wood reverse raised center panel Optional 5-piece drawer front

Available in: Maple Cherry

Shown in: Maple Natural

Maple Natural

Not available in: Foil as a 5-piece drawer front

Flat wood veneer center panel Optional 5-piece drawer front

Available in: Maple

Shown in: Maple Natural

Raised solid wood center panel

**BURNHAM** 