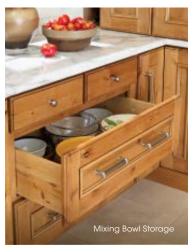

# **STORAGE**FUNCTIONAL DESIGN WRAPPED IN STUNNING FORM.

It's not enough for a design to be easy on the eyes; it should also keep everything you need within easy reach and give you ample storage to tuck away seldom-used items. With more than 40 different storage solutions available that help you nestle away your slow cooker or organize your pantry items and more, Wolf Designer maximizes space, minimizes clutter and provides a place for everything.

## STORAGE