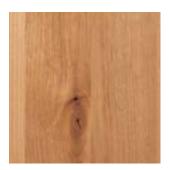

## **WOOD SPECIES**

Natural variations are part of the beauty of real wood and should not be viewed as defects. Burls, pecks, knots and mineral streaks can all add rich detail. Even color can vary greatly within a single cabinet door. Whether your design scheme and desire call for maximum consistency or unique character, we offer species across the spectrum to suit your needs.

#### **HICKORY**

Known for its strength, open grain and distinctive color variation within each piece, from light to deep brown. Its unpredictable color spread is especially noticeable in natural or light finishes, with darker stains mellowing the range.