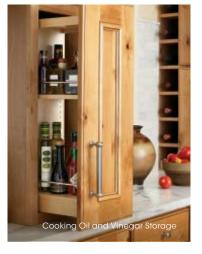

# **STORAGE**FUNCTIONAL DESIGN WRAPPED IN STUNNING FORM.

It's not enough for a design to be easy on the eyes; it should also keep everything you need within easy reach and give you ample storage to tuck away seldom-used items. With more than 40 different storage solutions available that help you nestle away your slow cooker or organize your pantry items and more, Wolf Designer maximizes space, minimizes clutter and provides a place for everything.

## STORAGE