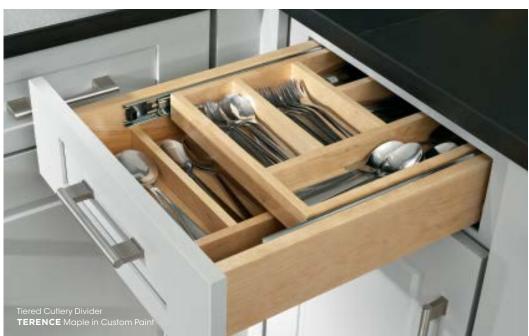

# **STORAGE**FUNCTIONAL DESIGN WRAPPED IN STUNNING FORM.

It's not enough for a design to be easy on the eyes; it should also keep everything you need within easy reach and give you ample storage to tuck away seldom-used items. With more than 40 different storage solutions available that help you nestle away your slow cooker or organize your pantry items and more, Wolf Designer maximizes space, minimizes clutter and provides a place for everything.

## STORAGE