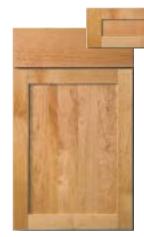

Available in: Maple Cherry Oak Hickory Rustic Alder

Shown in: Cherry Natural

Flat wood veneer center panel

ADAMS ARCH

Full overlay

**BURKE** 

Full overlay

Shown in: Cherry Natural

Rustic Alder

Available in:

Maple

Cherry

Hickory

Oak

Available in: Maple Cherry Oak Hickory Rustic Alder

Shown in: Cherry Natural

**ADAMS** Full overlay

Available in: Maple Cherry

Shown in: Maple Natural

ALLEN Full overlay Solid wood reverse raised center panel Optional 5-piece drawer front

Available in: Maple Cherry

Shown in: Maple Natural