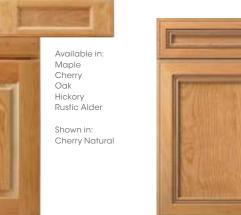

Maple Natural

Not available in: Foil as a 5-piece drawer front

Flat wood veneer center panel Optional 5-piece drawer front

Available in: Maple

Shown in: Maple Natural

Raised solid wood center panel

**BURNHAM** 