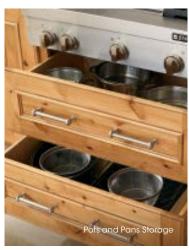

# **STORAGE**FUNCTIONAL DESIGN WRAPPED IN STUNNING FORM.

It's not enough for a design to be easy on the eyes; it should also keep everything you need within easy reach and give you ample storage to tuck away seldom-used items. With more than 40 different storage solutions available that help you nestle away your slow cooker or organize your pantry items and more, Wolf Designer maximizes space, minimizes clutter and provides a place for everything.

## STORAGE