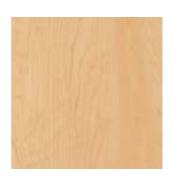

Maple in Natural Stain

#### **MAPLE**

A smooth, closed grain pattern, generally off-white with varying tones of light pink and yellow-brown. Its natural resin turns it amber as it ages.