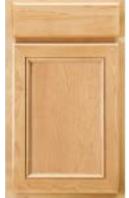

#### **MAPLE**

A smooth, closed grain pattern, generally off-white with varying tones of light pink and yellow-brown. Its natural resin turns it amber as it ages.