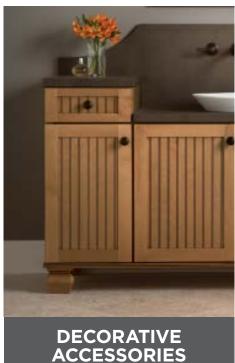

# **DECORATIVE ACCESSORIES**

NOW THE REAL FUN BEGINS.

You've made your choices of color, style and species. With the basics in place, it's time to get creative. Decorative accessories like metal doors, mouldings, corbels, legs and feet add character, flair and a customized feel to any room. You can mix and match colors and styles too, turning your ideas into a creation that is uniquely yours.