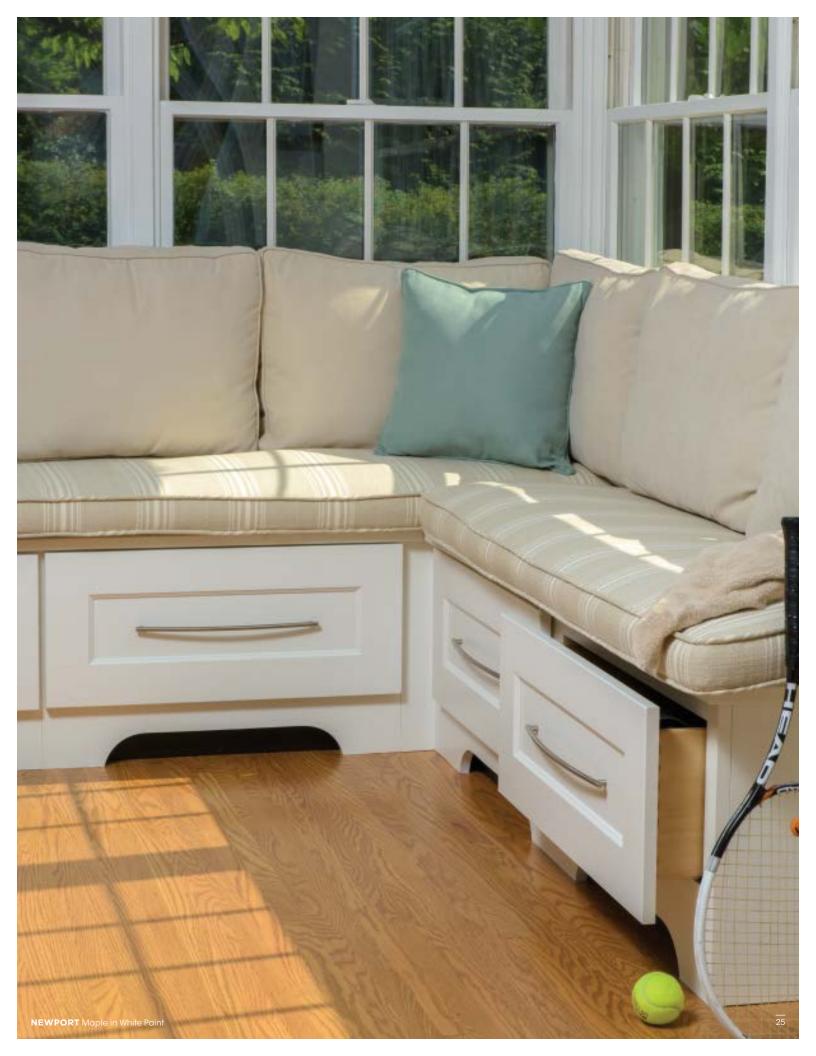

# **STORAGE**FUNCTIONAL DESIGN WRAPPED IN STUNNING FORM.

It's not enough for a design to be easy on the eyes; it should also keep everything you need within easy reach and give you ample storage to tuck away seldom-used items. With more than 40 different storage solutions available that help you nestle away your slow cooker or organize your pantry items and more, Wolf Designer maximizes space, minimizes clutter and provides a place for everything.

## STORAGE