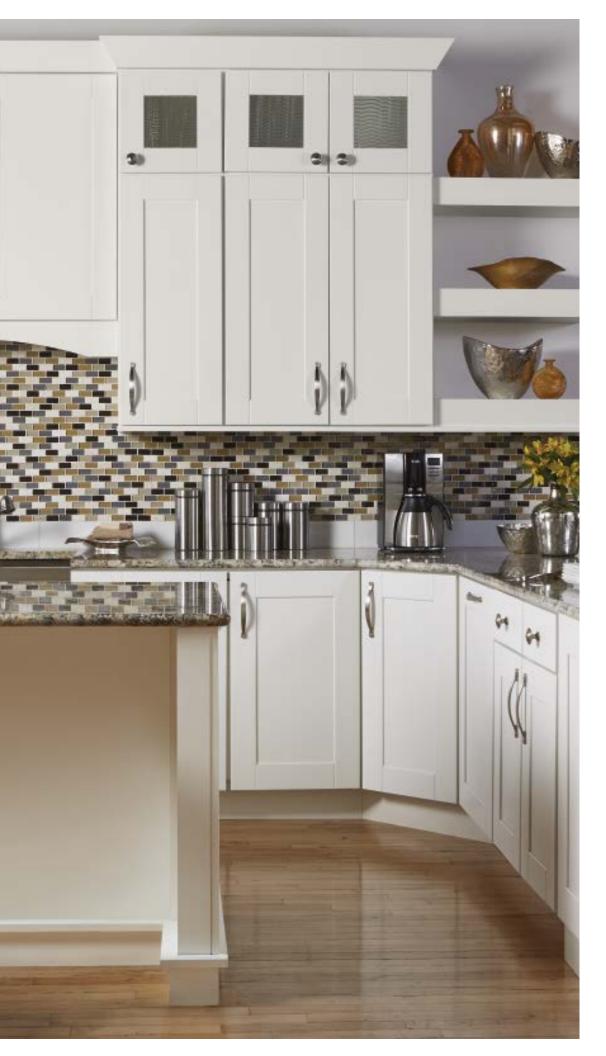

# **STORAGE**FUNCTIONAL DESIGN WRAPPED IN STUNNING FORM.

It's not enough for a design to be easy on the eyes; it should also keep everything you need within easy reach and give you ample storage to tuck away seldom-used items. With more than 40 different storage solutions available that help you nestle away your slow cooker or organize your pantry items and more, Wolf Designer maximizes space, minimizes clutter and provides a place for everything.

## STORAGE