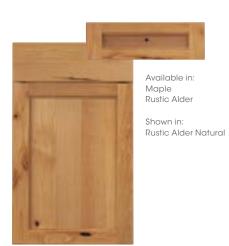

Rustic Alder

Available in:

Maple

Cherry

Hickory

Oak

Available in: Maple Cherry Oak Hickory Rustic Alder

Shown in: Cherry Natural