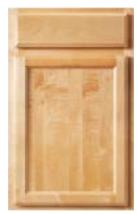

lable in: Maple Cherry Oak

Shown in: Cherry Natural

**HARTFORD** Standard overlay Flat wood veneer center panel



HARTFORD ARCH Standard overlay Flat wood veneer center panel



Available in: Maple Cherry Oak Hickory Rustic Hickory Rustic Alder

Shown in: Maple Natural



Solid wood raised center panel Optional 5-piece drawer front

Available in: Maple Cherry

Shown in: Cherry Natural



LEWIS Full overlay Solid wood reversed raised center panel Optional 5-piece drawer front



**LEWIS ARCH** Full overlay Solid wood reversed raised center panel

## MACKENZIE

**HERITAGE** 

Full overlay

Full overlay Solid wood raised center panel

Available in:

Shown in: Foil White

Available in:

Maple

Cherry

Shown in:

Cherry Natural

Oak

Foil



**HAMPTON ARCH**Full overlay
Raised center panel



Available in:

Rustic Hickory

Rustic Alder

Shown in: Maple Natural

Maple

Cherry

Hickory

Oak

HANCOCK Standard overlay Solid wood reversed raised center panel



Solid wood reversed raised center panel

HANCOCK ARCH

Standard overlay

Rustic Alder

Shown in:

Maple Natural

Available in: Maple

Cherry

Shown in:

Maple Natural

Rustic Hickory

Available in:

Maple

Cherry

Hickory

Oak



Slab door with horizontal grain pattern

HORIZON

Full overlay



JACOBSEN

Full overlay



**JAMISON**Full overlay
Solid wood raised center panel



MISSION Full overlay Flat wood veneer center panel Optional 5-piece drawer front



MURANO
Full overlay
Flat wood veneer center panel
Optional 5-piece drawer front



NEWPORT Full overlay Flat wood veneer center panel Optional 5-piece drawer front