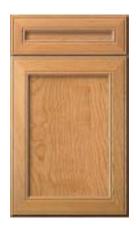

OAK

Wide open grain patterns and extreme durability. Variations in grain pattern and color, plus small knots and pin holes, are elements of its distinctive natural beauty.

**RUSTIC HICKORY** 

Perfect for a rural-themed appearance that's rich in character and tone.