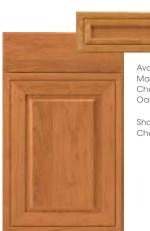

Available in: Maple Cherry Oak Hickory Rustic Alder

Shown in: Cherry Natural

Flat wood veneer center panel

ADAMS ARCH

Full overlay

**BURKE** 

Full overlay

Shown in: Cherry Natural

Rustic Alder

Available in:

Maple

Cherry

Hickory

Oak

Available in: Maple Cherry Oak Hickory Rustic Alder

Shown in: Cherry Natural