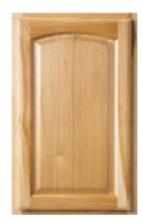

Available in: Maple Cherry Oak Hickory Rustic Alder

Shown in: Cherry Natural

Flat wood veneer center panel

ADAMS ARCH

Full overlay

**BURKE** 

Full overlay

Shown in: Cherry Natural