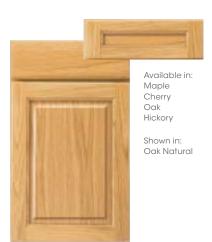

Available in: Maple Cherry Oak Hickory Rustic Alder

Shown in: Cherry Natural

Flat wood veneer center panel

ADAMS ARCH

Full overlay

**BURKE** 

Full overlay

Shown in: Cherry Natural

Rustic Alder

Available in:

Maple

Cherry

Hickory

Oak

Available in: Maple Cherry Oak Hickory Rustic Alder

Shown in: Cherry Natural