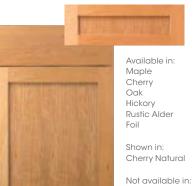

Available in: Maple Cherry Oak Hickory Rustic Alder

Shown in: Cherry Natural

Flat wood veneer center panel

ADAMS ARCH

Full overlay

**BURKE** 

Full overlay

Shown in: Cherry Natural