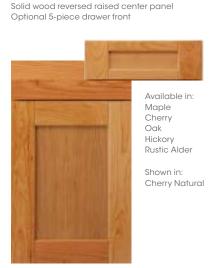

Available in: Maple Cherry Oak Hickory Rustic Alder

Shown in: Cherry Natural

Flat wood veneer center panel

ADAMS ARCH

Full overlay

**BURKE** 

Full overlay

Shown in: Cherry Natural