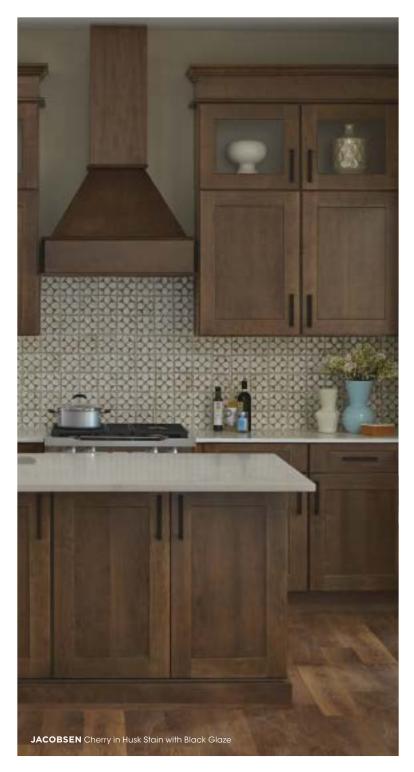

#### **CHERRY**

A rich, multi-colored hardwood noted for its flowing grain pattern. Color varies from light to deep reddish brown and will darken or mellow with age, particularly with natural or light stain finishes.