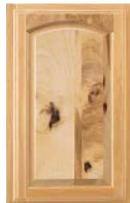

Rustic Alder

Available in:

Maple

Cherry

Hickory

Oak

Available in: Maple Cherry Oak Hickory Rustic Alder

Shown in: Cherry Natural