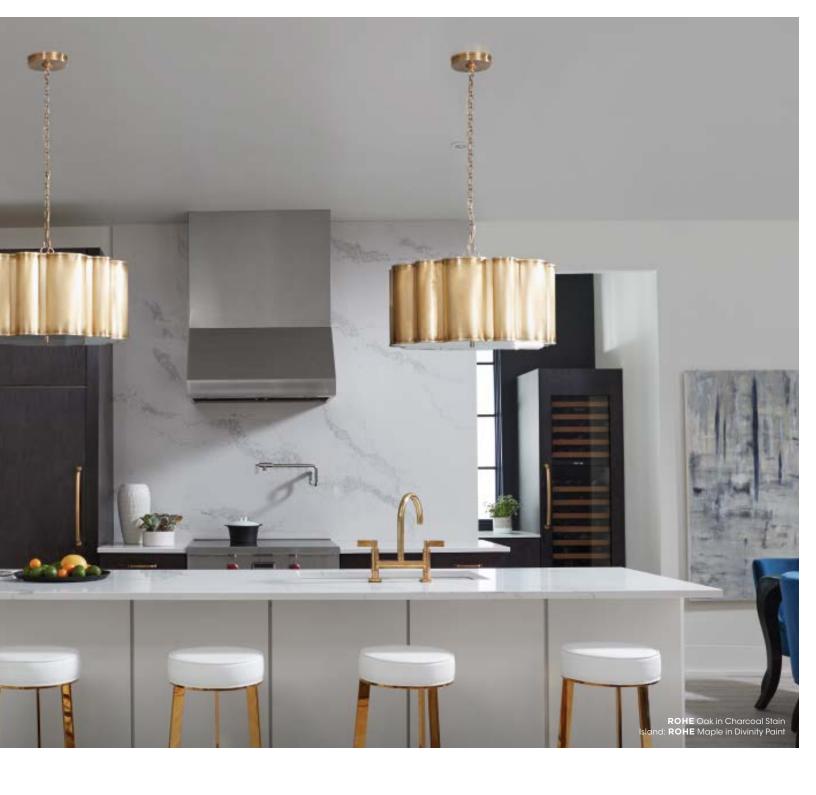

# **DECORATIVE ACCESSORIES**

NOW THE REAL FUN BEGINS.

You've made your choices of color, style and species. With the basics in place, it's time to get creative. Decorative accessories like metal doors, mouldings, corbels, legs and feet add character, flair and a customized feel to any room. You can mix and match colors and styles too, turning your ideas into a creation that is uniquely yours.

## SO MUCH MORE THAN FINISHING TOUCHES.

There's a solution for every corner and every space that lies between them. By adding the right cabinetry, you can reduce clutter, while bringing lasting beauty and design to every square inch of your home.