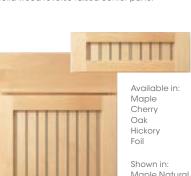

Shown in: Rustic Alder Natural

Available in: Maple Cherry Oak Hickory Rustic Alder

Shown in: Hickory Natural

Available in: Foil

Shown in: Foil White