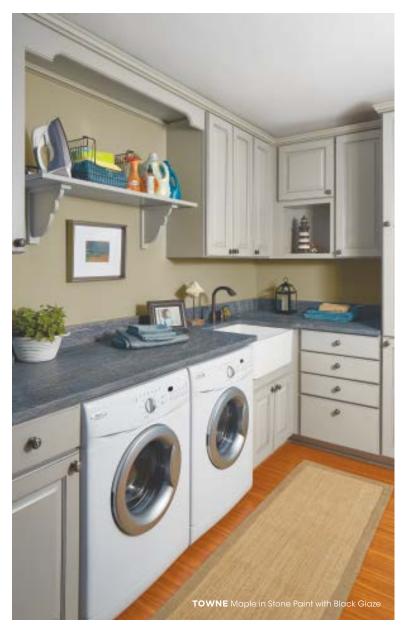

Solid wood reverse raised center panel

TOWNE

Full overlay

Full overlay Raised wood veneer center panel Optional 5-piece drawer front

Available in: Maple Cherry Oak Hickory

Shown in: Oak Natural

Available in: Maple Cherry