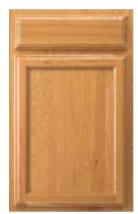

OAK

Wide open grain patterns and extreme durability. Variations in grain pattern and color, plus small knots and pin holes, are elements of its distinctive natural beauty.

**RUSTIC HICKORY** 

Perfect for a rural-themed appearance that's rich in character and tone.