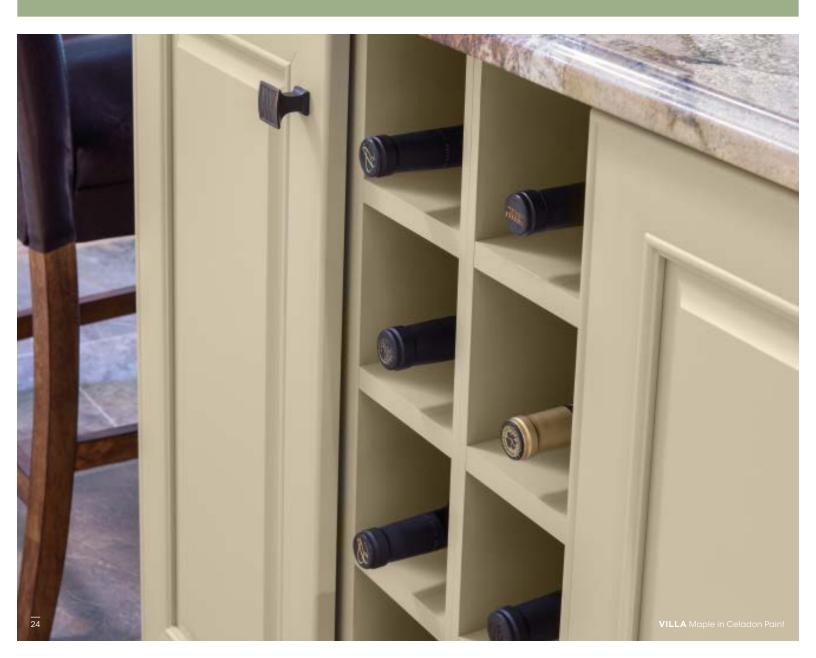

# **STORAGE**FUNCTIONAL DESIGN WRAPPED IN STUNNING FORM.

It's not enough for a design to be easy on the eyes; it should also keep everything you need within easy reach and give you ample storage to tuck away seldom-used items. With more than 40 different storage solutions available that help you nestle away your slow cooker or organize your pantry items and more, Wolf Designer maximizes space, minimizes clutter and provides a place for everything.

## STORAGE