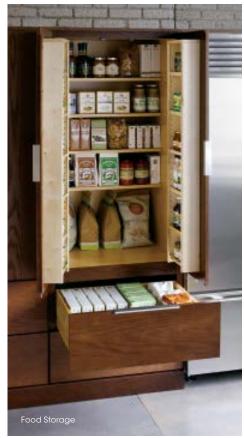

# **STORAGE**FUNCTIONAL DESIGN WRAPPED IN STUNNING FORM.

It's not enough for a design to be easy on the eyes; it should also keep everything you need within easy reach and give you ample storage to tuck away seldom-used items. With more than 40 different storage solutions available that help you nestle away your slow cooker or organize your pantry items and more, Wolf Designer maximizes space, minimizes clutter and provides a place for everything.

## STORAGE