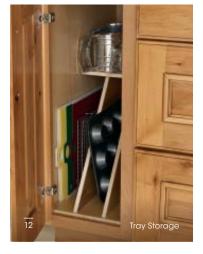

# **STORAGE**FUNCTIONAL DESIGN WRAPPED IN STUNNING FORM.

It's not enough for a design to be easy on the eyes; it should also keep everything you need within easy reach and give you ample storage to tuck away seldom-used items. With more than 40 different storage solutions available that help you nestle away your slow cooker or organize your pantry items and more, Wolf Designer maximizes space, minimizes clutter and provides a place for everything.

## STORAGE