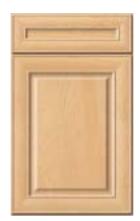

Solid wood reverse raised center panel

TOWNE

Full overlay

Full overlay Raised wood veneer center panel Optional 5-piece drawer front

Available in: Maple Cherry Oak Hickory

Shown in: Oak Natural

Available in: Maple Cherry