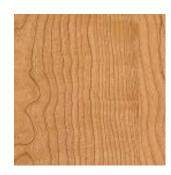

## **WOOD SPECIES**

Natural variations are part of the beauty of real wood and should not be viewed as defects. Burls, pecks, knots and mineral streaks can all add rich detail. Even color can vary greatly within a single cabinet door. Whether your design scheme and desire call for maximum consistency or unique character, we offer species across the spectrum to suit your needs.

#### **CHERRY**

A rich, multi-colored hardwood noted for its flowing grain pattern. Color varies from light to deep reddish brown and will darken or mellow with age, particularly with natural or light stain finishes.