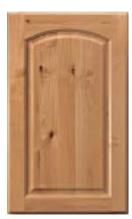

Maple

Cherry

Hickory

Oak



ARLINGTON Standard overlay Raised solid wood center panel



Available in:

Rustic Hickory

Foil as a 5-piece drawer front

Available in:

Maple

Cherry

Shown in:

Maple Natural

Rustic Alder

Shown in:

Maple

Cherry

Hickory

Oak

**ARLINGTON ARCH** Standard overlay

Raised solid wood center panel



**BAXTER** 

Standard overlay

Flat wood veneer center panel

Shown in: Maple Natural Rustic Hickory Natural

Available in:

Rustic Alder

Available in:

Maple

Cherry

Hickory

Rustic Alder

Shown in: Hickory Natural

Oak

Maple

Cherry

Hickory

Oak



**CHELSEA** Full overlay Solid wood reverse raised center panel



CONCORD



Full overlay Flat wood veneer center panel Optional 5-piece drawer front



COPENHAGEN Full overlay Flat wood veneer center panel



**DUNCAN ARCH** Full overlay Raised solid wood center panel



**EASTLAKE** Full overlay Beaded solid wood reverse raised center panel



**GARRISON** Full overlay Flat wood veneer center panel Optional 5-piece drawer front





Available in: Maple Cherry Oak Hickory Rustic Alder

Shown in: Rustic Alder Natural



Available in: Maple Cherry Oak Hickory Rustic Alder

Shown in: Hickory Natural



Available in: Foil

Shown in: Foil White

#### **GERRIT** Full overlay Solid wood reverse raised center panel Optional 5-piece drawer front







Available in: Maple Cherry Oak Hickory Rustic Alder

Shown in: Cherry Natural



Available in: Maple Cherry Oak Hickory Rustic Alder

Shown in: Cherry Natural



Available in: Maple Cherry Oak

Shown in: Cherry Natural

**HARTFORD** Standard overlay Fla