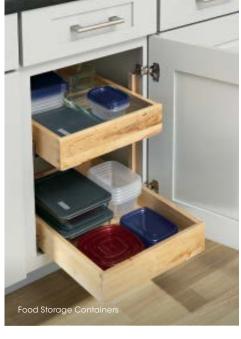

# **STORAGE**FUNCTIONAL DESIGN WRAPPED IN STUNNING FORM.

It's not enough for a design to be easy on the eyes; it should also keep everything you need within easy reach and give you ample storage to tuck away seldom-used items. With more than 40 different storage solutions available that help you nestle away your slow cooker or organize your pantry items and more, Wolf Designer maximizes space, minimizes clutter and provides a place for everything.

## STORAGE