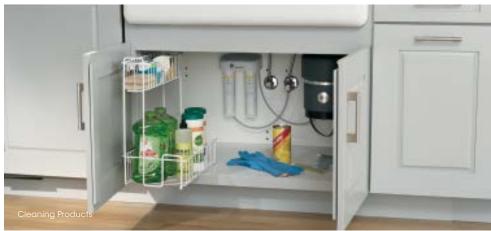

# **STORAGE**FUNCTIONAL DESIGN WRAPPED IN STUNNING FORM.

It's not enough for a design to be easy on the eyes; it should also keep everything you need within easy reach and give you ample storage to tuck away seldom-used items. With more than 40 different storage solutions available that help you nestle away your slow cooker or organize your pantry items and more, Wolf Designer maximizes space, minimizes clutter and provides a place for everything.

## STORAGE