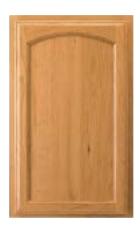

Available in: Maple Cherry Oak Hickory Rustic Alder

Shown in: Cherry Natural

Flat wood veneer center panel

ADAMS ARCH

Full overlay

**BURKE** 

Full overlay

Shown in: Cherry Natural