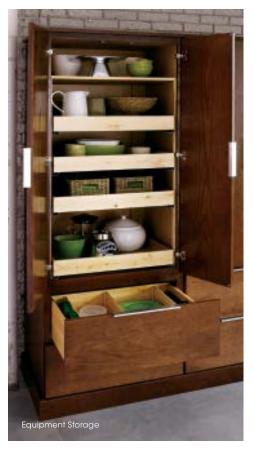

# **STORAGE**FUNCTIONAL DESIGN WRAPPED IN STUNNING FORM.

It's not enough for a design to be easy on the eyes; it should also keep everything you need within easy reach and give you ample storage to tuck away seldom-used items. With more than 40 different storage solutions available that help you nestle away your slow cooker or organize your pantry items and more, Wolf Designer maximizes space, minimizes clutter and provides a place for everything.

## STORAGE