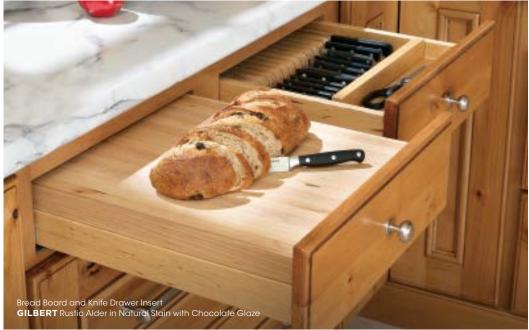

# **STORAGE**FUNCTIONAL DESIGN WRAPPED IN STUNNING FORM.

It's not enough for a design to be easy on the eyes; it should also keep everything you need within easy reach and give you ample storage to tuck away seldom-used items. With more than 40 different storage solutions available that help you nestle away your slow cooker or organize your pantry items and more, Wolf Designer maximizes space, minimizes clutter and provides a place for everything.

## STORAGE