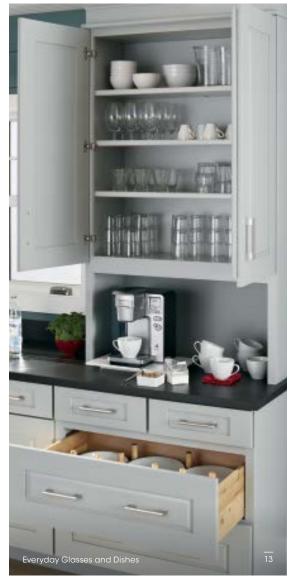

# **STORAGE**FUNCTIONAL DESIGN WRAPPED IN STUNNING FORM.

It's not enough for a design to be easy on the eyes; it should also keep everything you need within easy reach and give you ample storage to tuck away seldom-used items. With more than 40 different storage solutions available that help you nestle away your slow cooker or organize your pantry items and more, Wolf Designer maximizes space, minimizes clutter and provides a place for everything.

## STORAGE