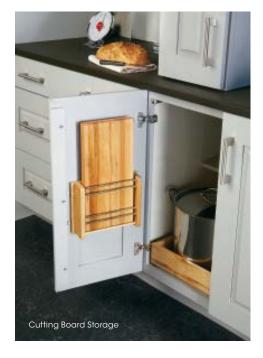

# **STORAGE**FUNCTIONAL DESIGN WRAPPED IN STUNNING FORM.

It's not enough for a design to be easy on the eyes; it should also keep everything you need within easy reach and give you ample storage to tuck away seldom-used items. With more than 40 different storage solutions available that help you nestle away your slow cooker or organize your pantry items and more, Wolf Designer maximizes space, minimizes clutter and provides a place for everything.

## STORAGE