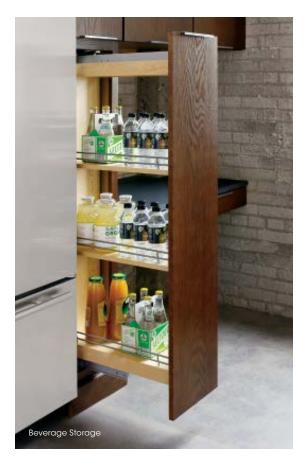

# **STORAGE**FUNCTIONAL DESIGN WRAPPED IN STUNNING FORM.

It's not enough for a design to be easy on the eyes; it should also keep everything you need within easy reach and give you ample storage to tuck away seldom-used items. With more than 40 different storage solutions available that help you nestle away your slow cooker or organize your pantry items and more, Wolf Designer maximizes space, minimizes clutter and provides a place for everything.

## STORAGE