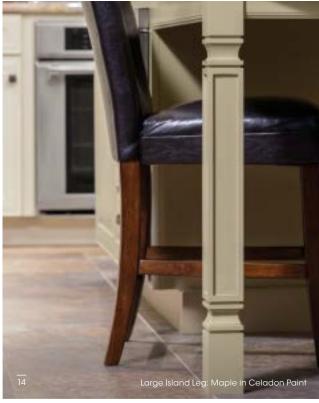

# **DECORATIVE ACCESSORIES**

NOW THE REAL FUN BEGINS.

You've made your choices of color, style and species. With the basics in place, it's time to get creative. Decorative accessories like metal doors, mouldings, corbels, legs and feet add character, flair and a customized feel to any room. You can mix and match colors and styles too, turning your ideas into a creation that is uniquely yours.