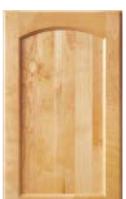

Rustic Alder

Available in:

Maple

Cherry

Hickory

Oak

Available in: Maple Cherry Oak Hickory Rustic Alder

Shown in: Cherry Natural

**ADAMS** Full overlay

Available in: Maple Cherry

Shown in: Maple Natural

ALLEN Full overlay Solid wood reverse raised center panel Optional 5-piece drawer front

Available in: Maple Cherry

Shown in: Maple Natural