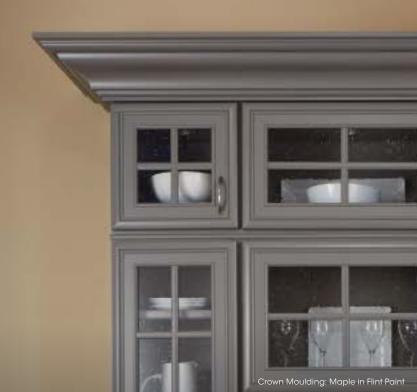

# **DECORATIVE ACCESSORIES**

NOW THE REAL FUN BEGINS.

You've made your choices of color, style and species. With the basics in place, it's time to get creative. Decorative accessories like metal doors, mouldings, corbels, legs and feet add character, flair and a customized feel to any room. You can mix and match colors and styles too, turning your ideas into a creation that is uniquely yours.