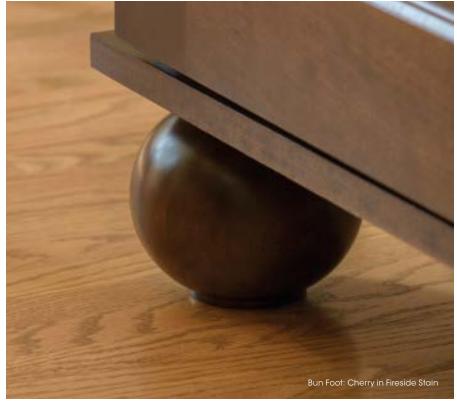

# **DECORATIVE ACCESSORIES**

NOW THE REAL FUN BEGINS.

You've made your choices of color, style and species. With the basics in place, it's time to get creative. Decorative accessories like metal doors, mouldings, corbels, legs and feet add character, flair and a customized feel to any room. You can mix and match colors and styles too, turning your ideas into a creation that is uniquely yours.