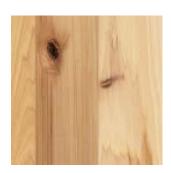

#### **HICKORY**

Known for its strength, open grain and distinctive color variation within each piece, from light to deep brown. Its unpredictable color spread is especially noticeable in natural or light finishes, with darker stains mellowing the range.