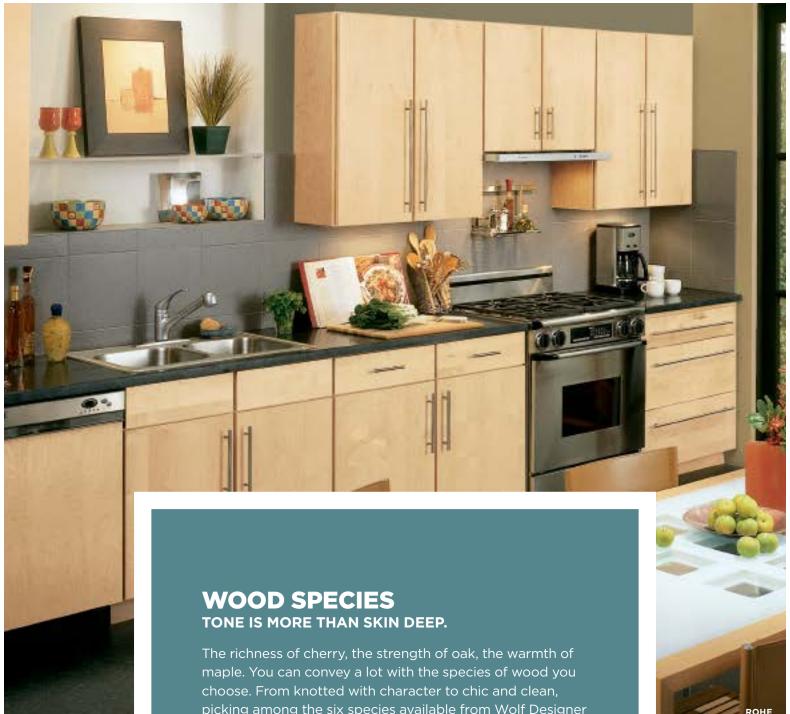

## CREATE THE PERFECT SPACE STEP BY STEP

**WOOD SPECIES** 

DECORATIVE ACCESSORIES

The richness of cherry, the strength of oak, the warmth of maple. You can convey a lot with the species of wood you choose. From knotted with character to chic and clean, picking among the six species available from Wolf Designer is integral to making color, style and detail all work in perfect harmony. All wood species look different when it comes to adding paints, glazes, finishes and accents. Your choice is more than just a wood type, but a key part of your overall design scheme.