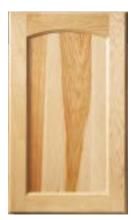

Slab door with vertical grain pattern

Cherry Oak Shown in:

Available in:

Maple

Oak Natural

Solid wood raised center panel Optional 5-piece drawer front

**PARSONS** 

Full overlay