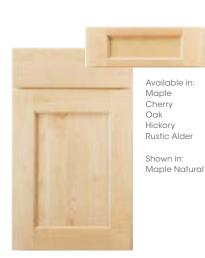

**ADAMS** Full overlay

Available in: Maple Cherry

Shown in: Maple Natural

ALLEN Full overlay Solid wood reverse raised center panel Optional 5-piece drawer front

Available in: Maple Cherry

Shown in: Maple Natural