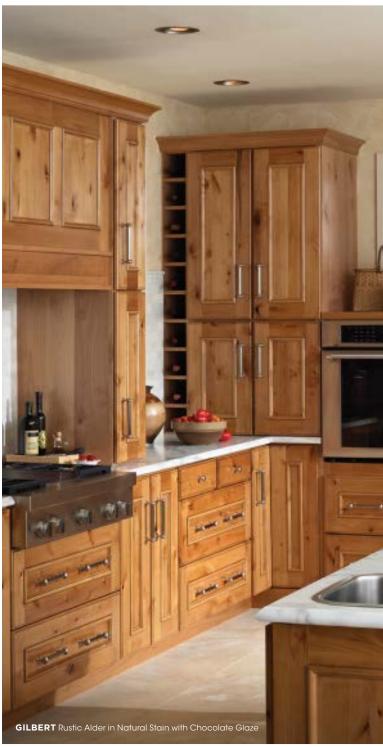

#### **RUSTIC ALDER**

Fine, straight-grained and even textured, in a reddishtinged light brown color that stains evenly. Its character spots, knots, burls and blemishes do not affect durability.