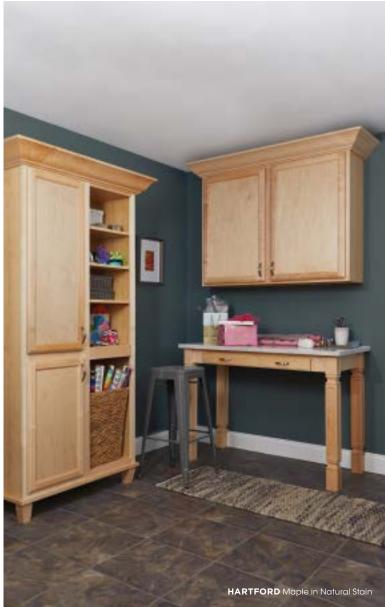

Shown in: Cherry Natural

Available in: Maple Cherry Oak

Shown in: Cherry Natural

**HARTFORD** Standard overlay Flat wood veneer center panel

HARTFORD ARCH Standard overlay Flat wood veneer center panel

Available in: Maple Cherry Oak Hickory Rustic Hickory Rustic Alder