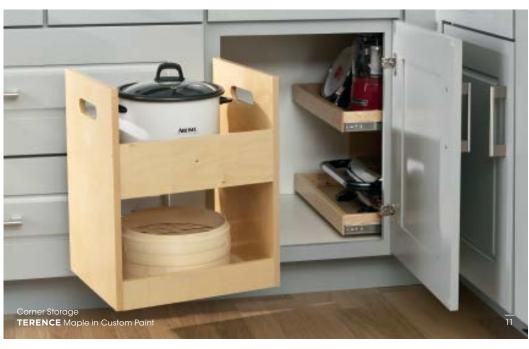

# **STORAGE**FUNCTIONAL DESIGN WRAPPED IN STUNNING FORM.

It's not enough for a design to be easy on the eyes; it should also keep everything you need within easy reach and give you ample storage to tuck away seldom-used items. With more than 40 different storage solutions available that help you nestle away your slow cooker or organize your pantry items and more, Wolf Designer maximizes space, minimizes clutter and provides a place for everything.

## STORAGE