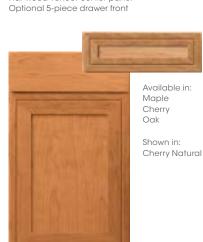

Available in: Maple Cherry Oak Hickory Rustic Alder

Shown in: Cherry Natural

Flat wood veneer center panel

ADAMS ARCH

Full overlay

**BURKE** 

Full overlay

Shown in: Cherry Natural