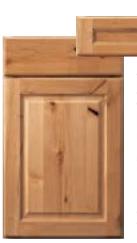

#### **RUSTIC ALDER**

Fine, straight-grained and even textured, in a reddishtinged light brown color that stains evenly. Its character spots, knots, burls and blemishes do not affect durability.