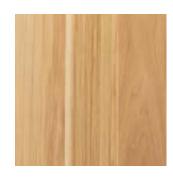

#### **RUSTIC ALDER**

Fine, straight-grained and even textured, in a reddishtinged light brown color that stains evenly. Its character spots, knots, burls and blemishes do not affect durability.