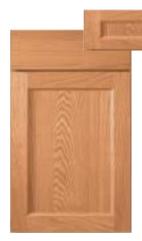

Available in: Maple Cherry Oak Hickory Rustic Alder

Shown in: Cherry Natural

Flat wood veneer center panel

ADAMS ARCH

Full overlay

**BURKE** 

Full overlay

Shown in: Cherry Natural

Rustic Alder

Available in:

Maple

Cherry

Hickory

Oak

Available in: Maple Cherry Oak Hickory Rustic Alder

Shown in: Cherry Natural

**ADAMS** Full overlay

Available in: Maple Cherry

Shown in: Maple Natural

ALLEN Full overlay Solid wood reverse raised center panel Optional 5-piece drawer front

Available in: Maple Cherry

Shown in: Maple Natural