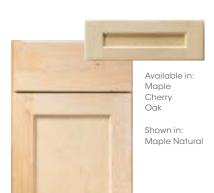

**ADAMS** Full overlay

Available in: Maple Cherry

Shown in: Maple Natural

ALLEN Full overlay Solid wood reverse raised center panel Optional 5-piece drawer front

Available in: Maple Cherry

Shown in: Maple Natural