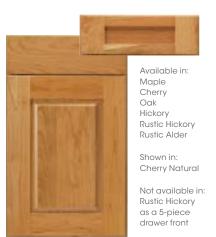

Rustic Alder

Available in:

Maple

Cherry

Hickory

Oak

Available in: Maple Cherry Oak Hickory Rustic Alder

Shown in: Cherry Natural