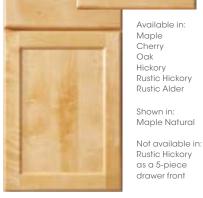

Full overlay

Available in: Maple Cherry Oak Hickory Rustic Alder Rustic Hickory

Shown in: Rustic Alder Natural

Not available in: Rustic Hickory as a 5-piece drawer front

COTTAGE Full overlay Beaded flat wood veneer center panel Optional 5-piece drawer front