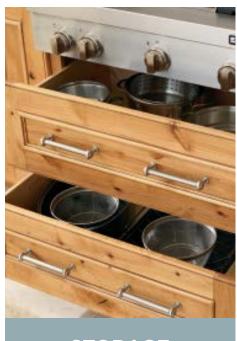

# **STORAGE**FUNCTIONAL DESIGN WRAPPED IN STUNNING FORM.

It's not enough for a design to be easy on the eyes; it should also keep everything you need within easy reach and give you ample storage to tuck away seldom-used items. With more than 40 different storage solutions available that help you nestle away your slow cooker or organize your pantry items and more, Wolf Designer maximizes space, minimizes clutter and provides a place for everything.

## STORAGE