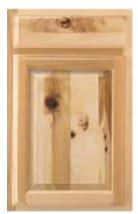

Available in: Maple Cherry Oak Hickory Rustic Alder

Shown in: Cherry Natural

Flat wood veneer center panel

ADAMS ARCH

Full overlay

**BURKE** 

Full overlay

Shown in: Cherry Natural